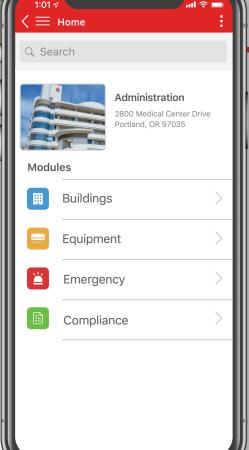

## One Platform, Four Modules

ARC Facilities is a gamechanger for facilities professionals. Unlike legacy systems, our solution is optimized for mobility, speed and simplicity. We use Al and machine learning to extract intelligence from building, equipment, emergency and compliance documents so anyone can find what they need. It's lightning-fast and as easy-to-use as any of your favorite apps.

### **ARC Buildings**

Instantly access building information including plans, As-Builts and shutoff locations. Eliminate wasted time searching planrooms, computers and network drives.

### ARC Equipment

Use interactive maps to instantly locate equipment in a building or on a campus. Technicians access O&Ms, photos, service logs, and more to quickly complete maintenance and repairs.

### ARC Emergency

Emergency situations develop suddenly and escalate quickly. Instantly access critical building, life safety, and equipment information to minimize damage and protect lives.

### ARC Compliance

Intelligently manage and prepare for your next compliance survey with instant access to your Environment of Care, Life Safety and Emergency Management documentation.

ARC Facilities | 855-500-0660 | arcfacilities.com