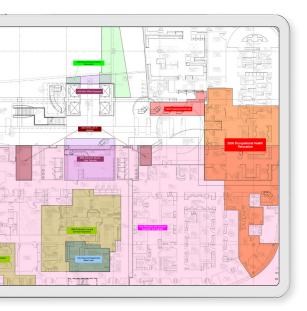

Interactive As-Built maps display the historical record of renovations over time. Tapping a colored shape instantly loads the entire plan set.